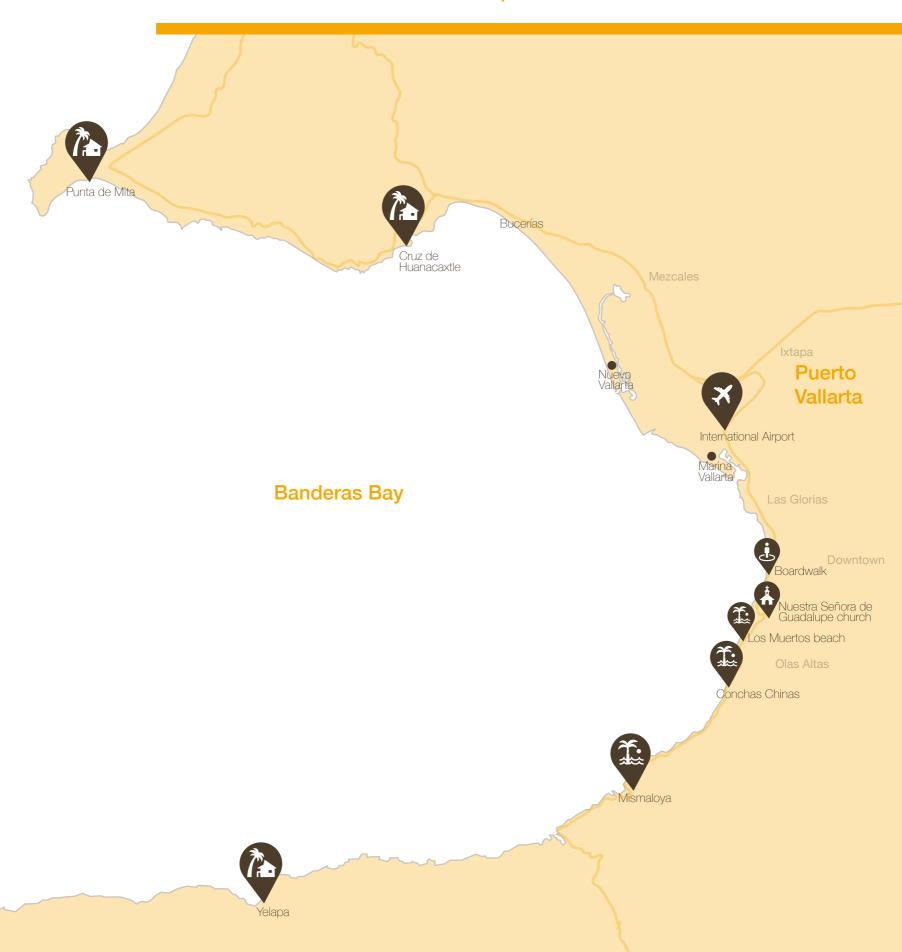

# Ubication Map:

#### Las Gemelas

Located south of Puerto Vallarta, on the road to Barra de Navidad. It has private access; the water is crystal clear and the white sand makes you feel in paradise.

#### Las Ánimas

To get there you can take a tour from the maritime center, or Boca de Tomatlán. One of its features is that the water is very warm and without waves; perfect for learning to swim.

#### Playa Escondida

This natural reserve is home to many natural species and is one of the wonders of the region. To visit this beach, you can take a boat from Punta de Mita or Marina Vallarta.

# Sayulita

From the Puerto Vallarta International Airport, drive or take the bus north on the 200 Mexican highways. If you are surfer or a curious tourist, Sayulita offers you a relaxed lifestyle with with a good dose of the Mexican culture.

# Mismaloya

This beach made this place one of the most important tourist destinations in Mexico. It is located between Conchas Chinas beach and Boca de Tomatlán. Along Mismaloya you will locate attractive areas for diving, fishing, and snorkeling. Once here, you cannot miss the National Marine Park.

# Yelapa

30 minutes south of downtown Puerto Vallarta, Yelapa is a small beach with an enormous charm and relaxed atmosphere. As for water sports, the most practiced are: kayaking, parasailing, snorkeling and diving.